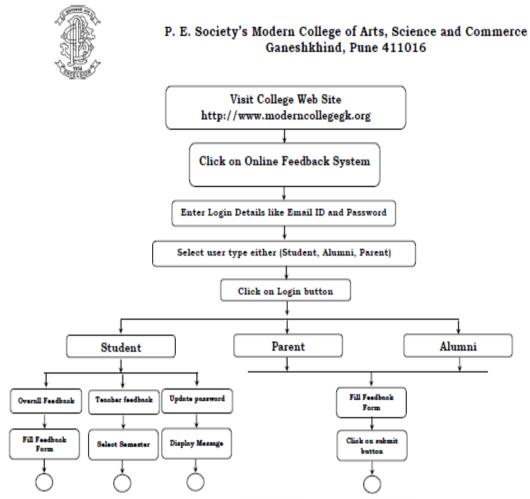

**2. Student**: Can select the marking criteria, Can give the comments/compliments to the respective staff members.

Student's feedback is divided into two categories:

i) Feedback on overall functioning of the college.

ii) Feedback on teaching and learning.

Login Screen

**Student Overall Feedback Screen** 