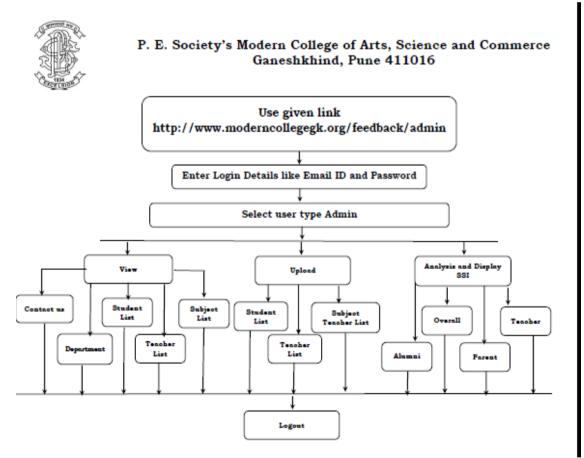

Users are broadly classified into 4 categories:

- 1. Admin
- 2. Student
- 3. Alumni
- 4. Parent

**Process of form filling** 

The core functionality included in the system is as follows:

1.Admin: Can insert/update/delete new student (But, Not Feedback)

Admin can view their respective comments/compliments given by students and total evaluated feedback.